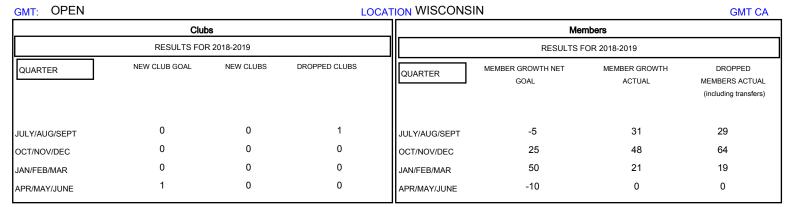

## District 27 B1

Results as of: 02/28/2019

| DROPPED CLUBS: 1  DROPPED MEMBERS |     | 34 CLUBS OF 68 ADDED 1 OR MORE NEW MEMBERS | GENDER DISTRIBUTION  MALE 1,521 (77.80%)  FEMALE 434 (22.20%)  Women Percentage Fiscal Year Goal: 24% |     |
|-----------------------------------|-----|--------------------------------------------|-------------------------------------------------------------------------------------------------------|-----|
| DECEASED                          | 18  | CLICK HERE FOR CUMULATIVE  MEMBERSHIP DATA | TOTAL FAMILY UNIT MEMBERS                                                                             | 358 |
| CLUB CANCELLED                    | 4   |                                            |                                                                                                       | 404 |
| OTHER                             | 90  |                                            | FAMILY MEMBERS PAYING HALF DUES                                                                       | 181 |
| TOTAL                             | 112 |                                            |                                                                                                       |     |