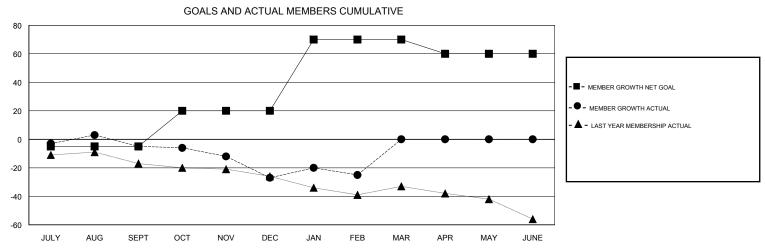

## District 27 B1

Results as of: 02/28/2019

| DROPPED CLUBS: 1  DROPPED MEMBERS |     | 34 CLUBS OF 68 ADDED 1 OR MORE NEW MEMBERS | GENDER DISTRIBUTION  MALE 1,521 (77.80%)  FEMALE 434 (22.20%)  Women Percentage Fiscal Year Goal: 24% |     |
|-----------------------------------|-----|--------------------------------------------|-------------------------------------------------------------------------------------------------------|-----|
| DECEASED                          | 18  | CLICK HERE FOR CUMULATIVE  MEMBERSHIP DATA | TOTAL FAMILY UNIT MEMBERS                                                                             | 358 |
| CLUB CANCELLED                    | 4   |                                            |                                                                                                       | 404 |
| OTHER                             | 90  |                                            | FAMILY MEMBERS PAYING HALF DUES                                                                       | 181 |
| TOTAL                             | 112 |                                            |                                                                                                       |     |